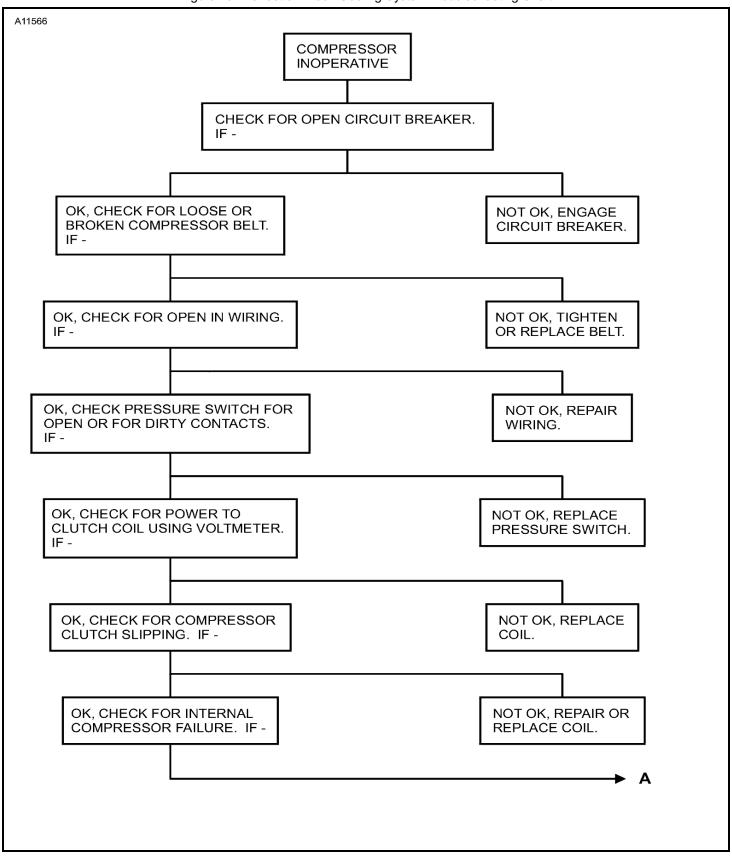

Figure 101: Sheet 4: Freon Cooling System Troubleshooting Chart

Figure 101: Sheet 5: Freon Cooling System Troubleshooting Chart

Figure 101: Sheet 6: Freon Cooling System Troubleshooting Chart

Figure 101: Sheet 7: Freon Cooling System Troubleshooting Chart