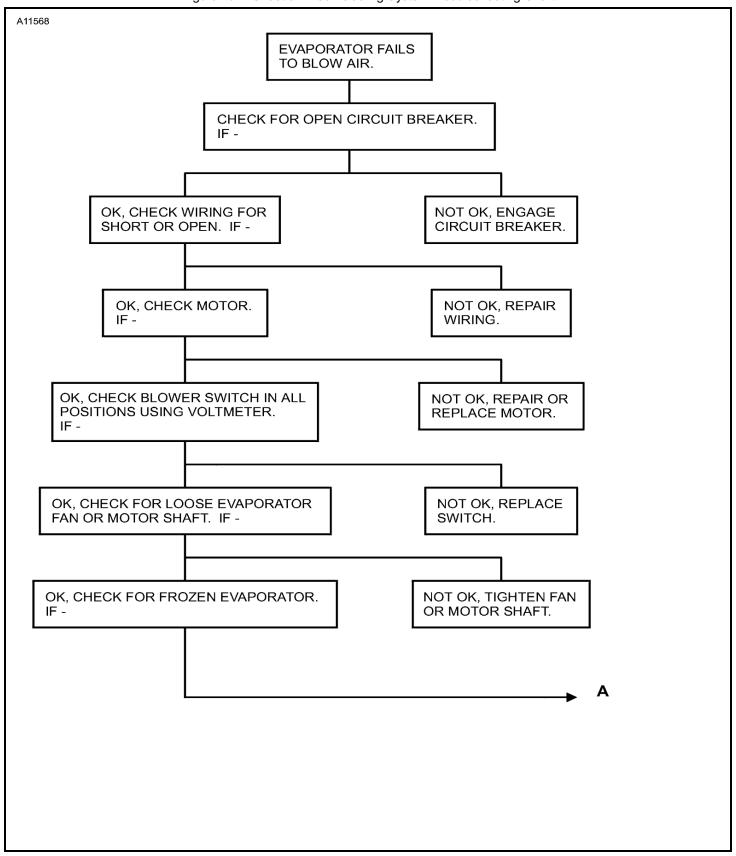

Figure 101: Sheet 4: Freon Cooling System Troubleshooting Chart

Figure 101: Sheet 5: Freon Cooling System Troubleshooting Chart

Figure 101: Sheet 6: Freon Cooling System Troubleshooting Chart

Figure 101: Sheet 7: Freon Cooling System Troubleshooting Chart

Figure 101: Sheet 8: Freon Cooling System Troubleshooting Chart

Figure 101: Sheet 9: Freon Cooling System Troubleshooting Chart