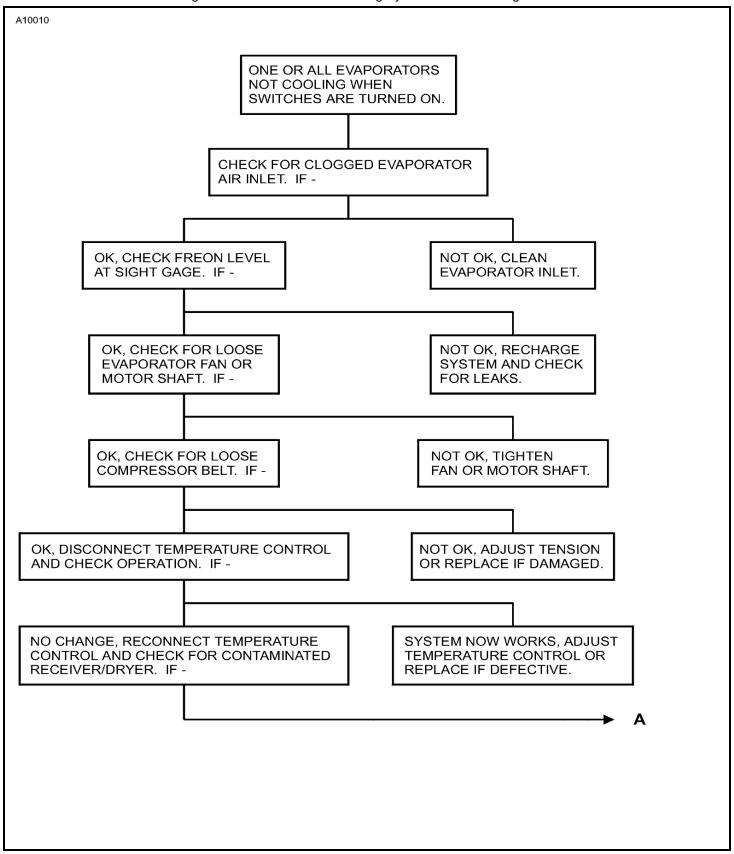

## 1. General

A. Troubleshooting charts are provided to aid maintenance technicians in system diagnosis of the freon air conditioning system. Refer to Figure 101.

Figure 101: Sheet 1: Freon Cooling System Troubleshooting Chart

Figure 101: Sheet 2: Freon Cooling System Troubleshooting Chart

Figure 101: Sheet 3: Freon Cooling System Troubleshooting Chart

A11567 NOT OK, REPAIR OR OK, CHECK FOR COMPLETE REPLACE COMPRESSOR. LOSS OF REFRIGERANT; DETERMINE AND CORRECT CAUSE; AND RECHARGE SYSTEM.