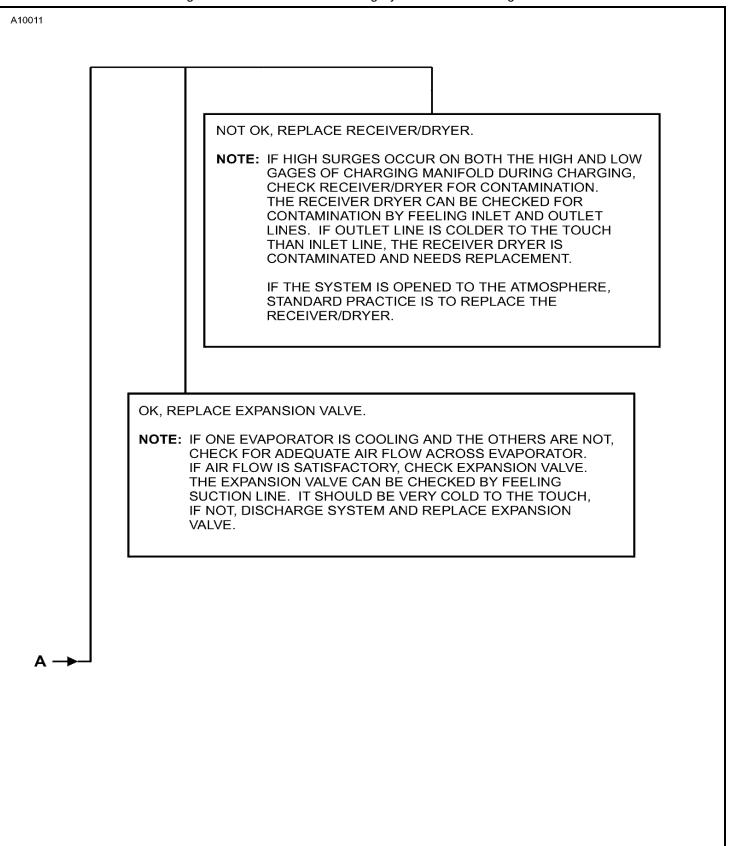

Figure 101: Sheet 2: Freon Cooling System Troubleshooting Chart

Figure 101: Sheet 3: Freon Cooling System Troubleshooting Chart

A11567 NOT OK, REPAIR OR OK, CHECK FOR COMPLETE REPLACE COMPRESSOR. LOSS OF REFRIGERANT; DETERMINE AND CORRECT CAUSE; AND RECHARGE SYSTEM.