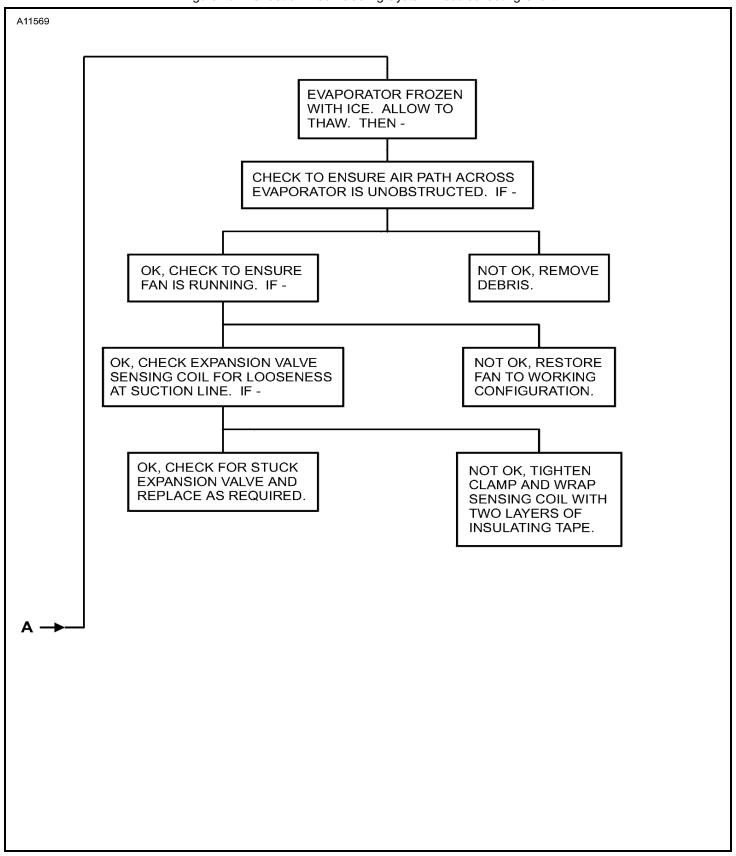

Figure 101: Sheet 4: Freon Cooling System Troubleshooting Chart

Figure 101: Sheet 5: Freon Cooling System Troubleshooting Chart

Figure 101: Sheet 6: Freon Cooling System Troubleshooting Chart

Figure 101: Sheet 7: Freon Cooling System Troubleshooting Chart