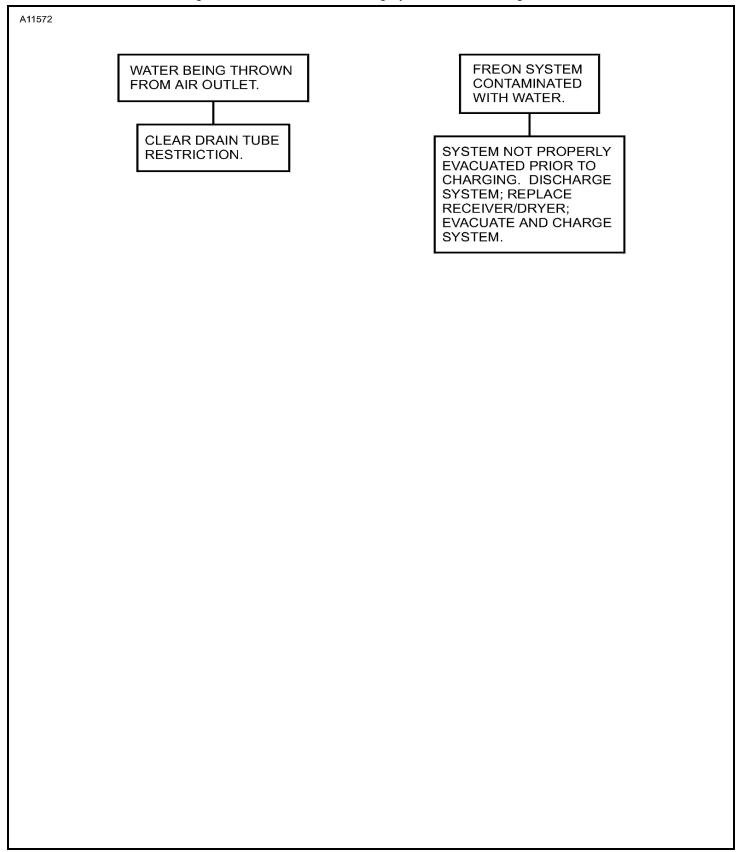

Figure 101: Sheet 8: Freon Cooling System Troubleshooting Chart

Figure 101: Sheet 9: Freon Cooling System Troubleshooting Chart