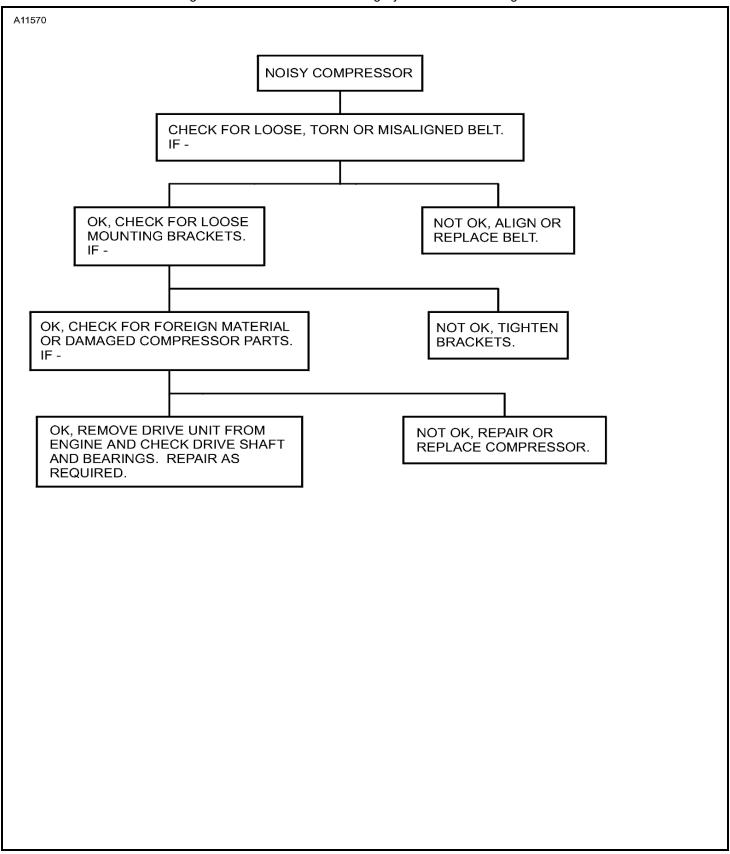

Figure 101: Sheet 4: Freon Cooling System Troubleshooting Chart

Figure 101: Sheet 5: Freon Cooling System Troubleshooting Chart

Figure 101: Sheet 6: Freon Cooling System Troubleshooting Chart

Figure 101: Sheet 7: Freon Cooling System Troubleshooting Chart