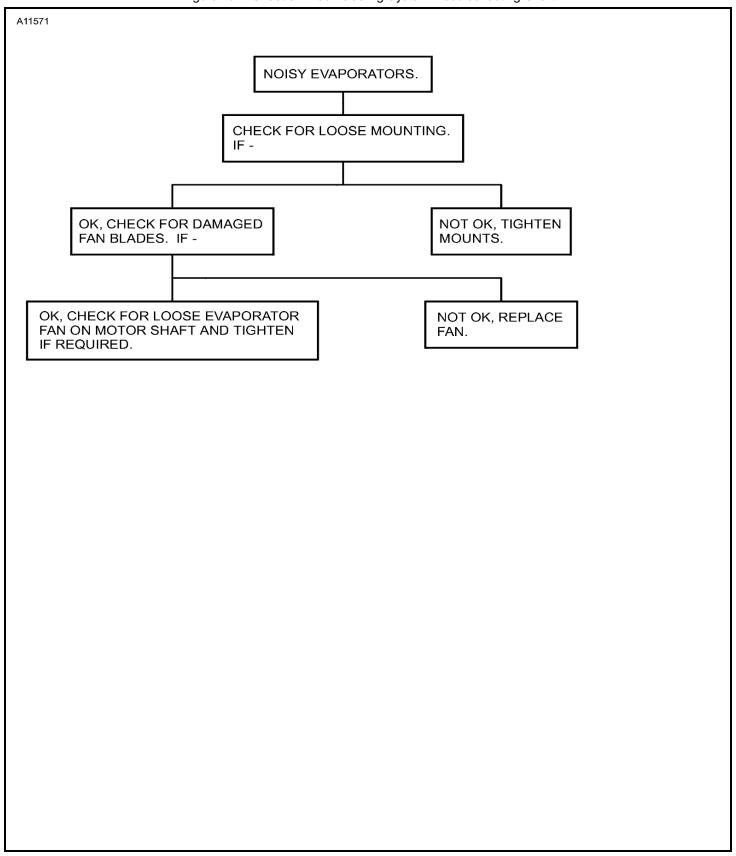

Figure 101: Sheet 8: Freon Cooling System Troubleshooting Chart

Figure 101: Sheet 9: Freon Cooling System Troubleshooting Chart